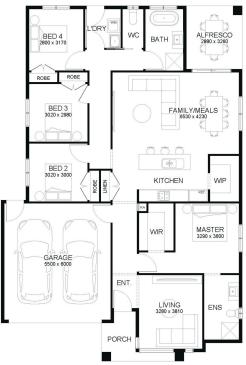

# MADISON 203

\$729,128

4 🖻 2 🗐 2 🗐

LOT: 2026 AREA: 392m<sup>2</sup> FRONTAGE: 14m