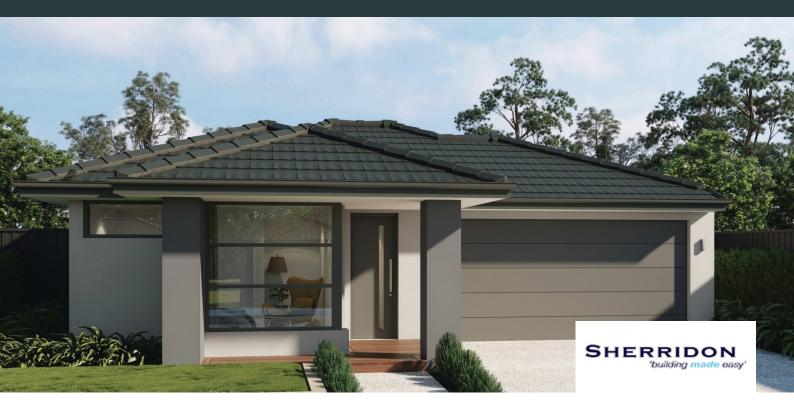

# MADISON 203

\$729,128

4 🖻 2 🗐 2 🗐

LOT: 2026 AREA: 392m<sup>2</sup> FRONTAGE: 14m