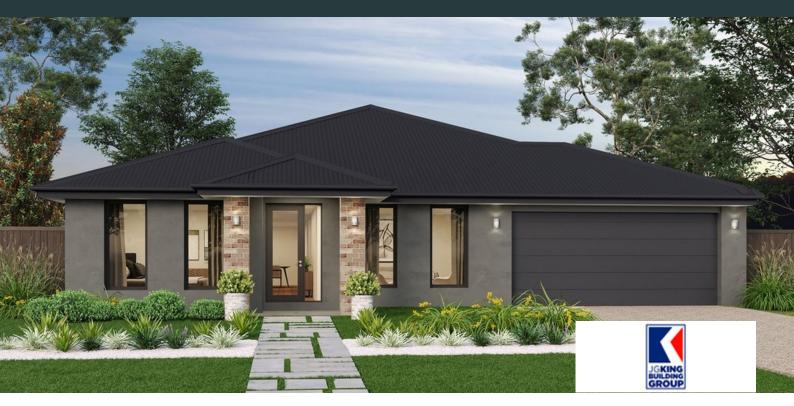

## Deanside Village. Right where you are.



JG KING BUILDING GROUP

## **JOHNSTON 25**

\$749,999







LOT: 1826 AREA: 400m<sup>2</sup> FRONTAGE: 16m

## **INCLUSIONS**

Bluescope Steel House Frame Colorbond Roof with Sarking 7 Star Energy Efficient European-styled (uPVC) Double Glazed Windows & Doors 900mm Rangehood & Upright Cooker Overhead Cupboards to Kitchen Professional Colour Consultation Tiled Shower Bases Window Locks to all Openable Windows Remote Garage Door with Openers Bushfire Compliance up to BAL 12.5 50 Year Structural Guarantee 2550mm Ceiling Height Caesarstone Benchtops to Kitchen & Vanities Developer Offer Available Evaporative Cooling Fixed Site Costs



## deansidevillage.com.au