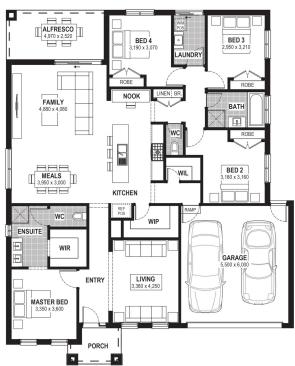

## Deanside Village. Right where you are.



JG KING BUILDING GROUP

## **JOHNSTON 25**

\$749,999







LOT: 1826 AREA: 400m<sup>2</sup> FRONTAGE: 16m

## **INCLUSIONS**

Bluescope Steel House Frame Colorbond Roof with Sarking 7 Star Energy Efficient European-styled (uPVC) Double Glazed Windows & Doors 900mm Rangehood & Upright Cooker Overhead Cupboards to Kitchen Professional Colour Consultation Tiled Shower Bases Window Locks to all Openable Windows Remote Garage Door with Openers Bushfire Compliance up to BAL 12.5 50 Year Structural Guarantee 2550mm Ceiling Height Caesarstone Benchtops to Kitchen & Vanities Developer Offer Available Evaporative Cooling Fixed Site Costs



## deansidevillage.com.au